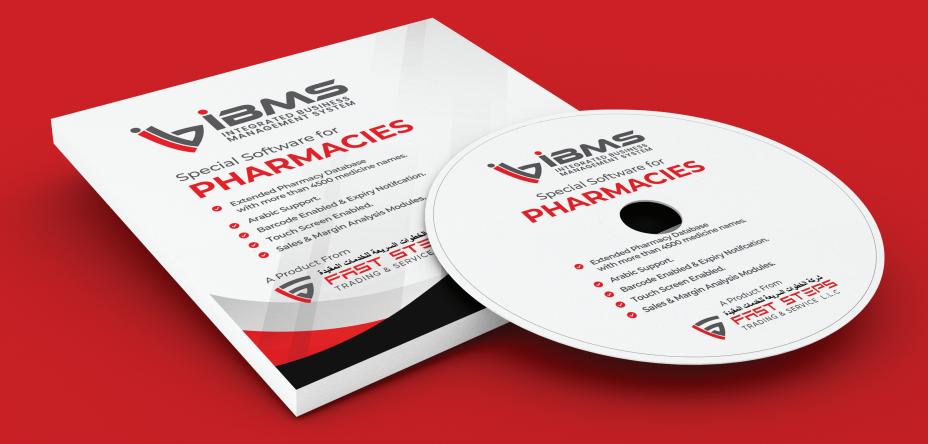

### LOGO PRESENTATION



#### **FIRST IMPRESSION**









#### LOGO FONT



FONT NAME

ETHNOCENTRIC REGULAR

#### LOGO TRANSFORMATION



+ IBMS + I



TRIED TO COME UP WITH A TYPEFACE THAT STAYS CLOSE TO THE OLD LOGO.







#### **SECOND IMPRESSION**



# 

INTEGRATED BUSINESS MANAGEMENT SYSTEM

### **IBMS** INTEGRATED BUSINESS MANAGEMENT SYSTEM

LOGO FONT

### ABCDEFGH JKLMNOPQ RSTUVWXYZ

FONT NAME

MONTSERRAT EXTRA BOLD

#### LOGO TRANSFORMATION











#### **THIRD IMPRESSION**



## BIBMS



# BIBMS

INTEGRATED BUSINESS MANAGEMENT SYSTEM

LOGO FONT

### ABCDEFGH JKLMNOPQ RSTUVWXYZ

FONT NAME

MONTSERRAT EXTRA BOLD

#### LOGO TRANSFORMATION



LETTER 'I & B' ANOTHER STYLE

LETTER 'B'

LETTER 'I & B'

# BIBMS







### **BRANDS WE SERVED**



# THANK YOU