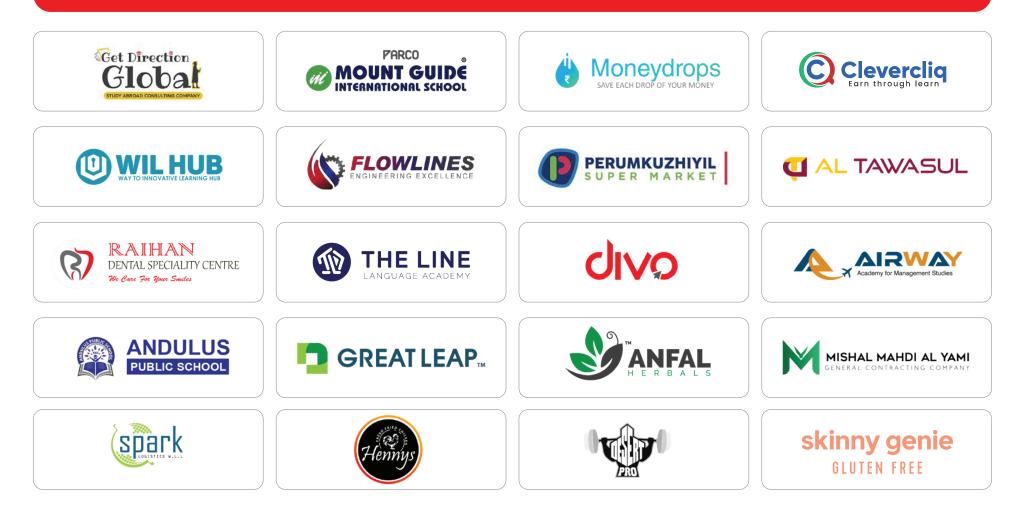

### LOGO PRESENTATION



#### **FIRST IMPRESSION**









#### LOGO FONT



FONT NAME

ETHNOCENTRIC REGULAR

#### LOGO TRANSFORMATION



+ IBMS + I



TRIED TO COME UP WITH A TYPEFACE THAT STAYS CLOSE TO THE OLD LOGO.







#### **SECOND IMPRESSION**



# 

INTEGRATED BUSINESS MANAGEMENT SYSTEM

### **IBMS** INTEGRATED BUSINESS MANAGEMENT SYSTEM

LOGO FONT

### ABCDEFGH JKLMNOPQ RSTUVWXYZ

FONT NAME

MONTSERRAT EXTRA BOLD

#### LOGO TRANSFORMATION











#### **THIRD IMPRESSION**



## BIBMS



# BIBMS

INTEGRATED BUSINESS MANAGEMENT SYSTEM

LOGO FONT

### ABCDEFGH JKLMNOPQ RSTUVWXYZ

FONT NAME

MONTSERRAT EXTRA BOLD

#### LOGO TRANSFORMATION



LETTER 'I & B' ANOTHER STYLE

LETTER 'B'

LETTER 'I & B'

# BIBMS







### **BRANDS WE SERVED**



# THANK YOU